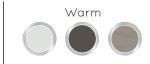

## As **EASY** As 1, 2, 3

Choose Your Room Number Size (circle one)

Α.

В. Rm #2

Choose Your Color Pallet (circle one)

337

Warm

| Natural |  |
|---------|--|
|         |  |