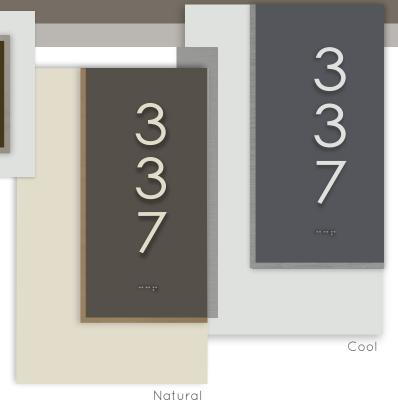

## As **EASY** As 1, 2, 3

Choose Your Room Number Size (circle one)

Α.

В. Rm #2

Choose Your Color Pallet (circle one)

337

Warm

| Natural |  |
|---------|--|
|         |  |