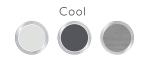

## As **EASY** As 1, 2, 3

Choose Your Room Number Size (circle one)

Α.

В. Rm #2

Choose Your Color Pallet (circle one)

337

Warm

| Natural |  |
|---------|--|
|         |  |