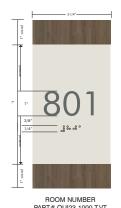

## ROOM NUMBERS: VERTICAL:

807 68 80 05 88

NS - ISA - HEARING IMPAIRED SYMBOL PART# QUI23-1007-W-VT