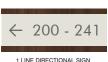

#### DIRECTIONAL SIGNS

1 LINE DIRECTIONAL SIGN PART# QUI23-1101-W 9.75" x 4"

2 LINE GUESTROOM DIRECTIONAL SIGN PART# QUI23-1102-T 9.75" x 6"

PART# QUI23-1102-W-L 12.25" x 6"

3 LINE DIRECTIONAL SIGN PART# QUI23-1103-T 12.25" x 10"