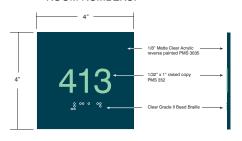

## **ROOM NUMBERS:**

ROOM NUMBER PART# MNS-1000

ROOM NUMBER W/ NS SYMBOL PART# MNS-1001

201 Ġ

ROOM NUMBER W/

ROOM NUMBER W/ HEARING IMPAIRED SYMBOL PART# MNS-1003

IN ROOM EVACUATION PART# MNS-1226 9" x 11"

provide properly.